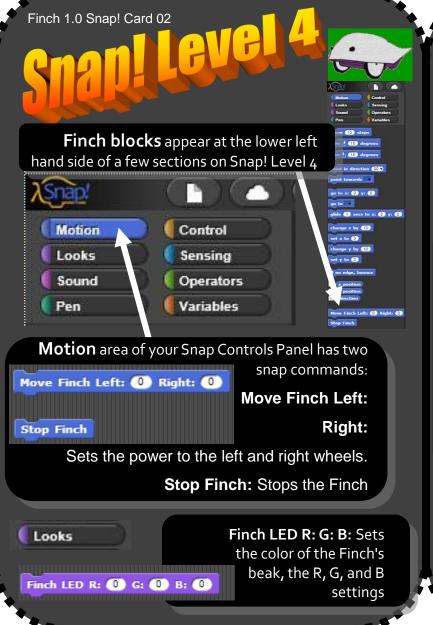

Sound Finch Buzzer Hz ms: Plays the Finch's buzzer with a Finch Buzzer 440 Hz 500 ms sound for the time specified. Finch Buzz+Wait Hz ms: Finch Buzz+Wait 440 Hz 500 ms Does the same as Finch Buzzer, except you are halting the sound. Sensing Finch left and right light sensor: Returns the intensity of light. Finch X/Y/Z Acceleration: Current Finch Left Light Sensor g-forces measured along the Finch's Finch Right Light Sensor Finch Light Sensors Finch X Acceleration Finch Accelerations: X, Y, and Z Finch Y Acceleration accelerations as a list Finch Z Acceleration Finch Orientation **Finch Orientation: Finch Accelerations** Orientation of the Finch based on Finch Left Obstacle beak and wings. Finch Right Obstacle Finch Obstacles Finch left and right obstacle Finch Temperature Celsius sensors