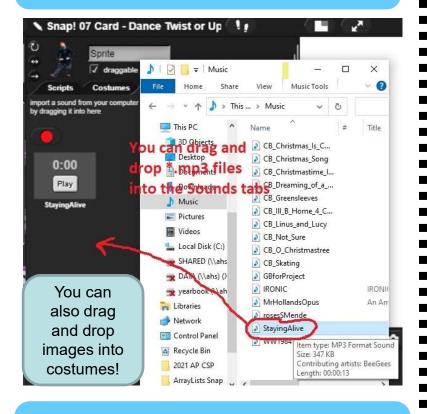

## 7. Dance Twist

1. Select the file symbol and select **Costumes**. Replace the turtle select a human character (for this example I used Jay).

3. If you are using a laptop or desktop you can drag and drop sound files directly into the sounds tab.. Select under magenta Sound two Play sound and select the imported sounds.