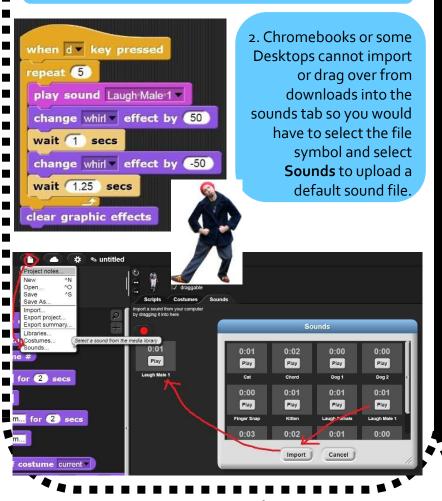

## 7. Dance Twist

1. Select the file symbol and select **Costumes**. Replace the turtle select a human character (for this example I used Jay).

3. If you are using a laptop or desktop you can drag and drop sound files directly into the sounds tab.. Select under magenta Sound two Play sound and select the imported sounds.

4. Select under yellow Control selecting when key is pressed and change the value to d. Select under purple Looks the change whirl effect and use the blocks on the left.

https://snap.berkeley.edu/ and choose Run Snap!