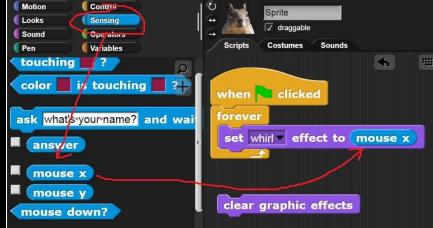

## 8. Interactive Whirl

1. Select the file symbol and select **Costumes**. Replace the turtle by selecting a Squirrel head.

2. Under purple Looks you have a variety of set effect by o options, in this case we are selecting the whirl effect. You also can use a clear graphic effects block to reset all effects in the Looks category.

saturation
brightness
ghost
fisheve
whirl
nixelat
mosaic
negative

0

3. You should be familiar with all of the bricks in the code with the exception of light blue **Sensing** and drag the **mouse x** variable into the number spot.

https://snap.berkeley.edu/ and choose Run Snap!

Make A Card

1. Fold the card in half.

2. Put glue on the back.

set ghos

color

3. Cut along the dashed line.

clear graphic effects