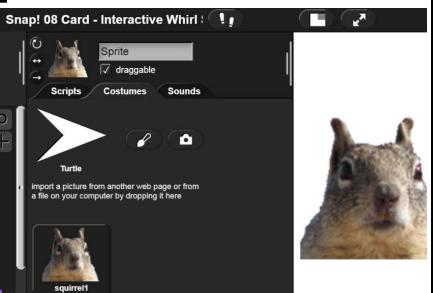

## 8. Interactive Whirl

1. Select the file symbol and select **Costumes**. Replace the turtle by selecting a Squirrel head.

2. Under purple Looks you have a variety of set effect by o options, in this case we are selecting the whirl effect. You also can use a clear graphic effects block to reset all effects in the Looks category.