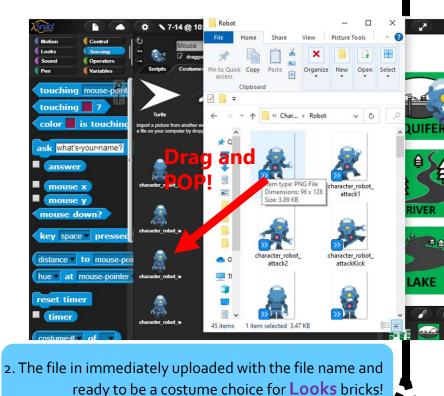

## 10. Popping Images

1. Snap! Allows you to drag and pop the files into **COSTUMES** easily!

when a clicked switch to costume character robot back Turtle = (1) to (50 character\_robot\_back point towards mouse-pointer character robot walk5 character robot walk6 move 5 steps character robot walk7 character robot wide wait 0.25 secs character robot walk1 character robot walk0 next costume character robot walk2 character robot walk3 character robot walk4 character robot down