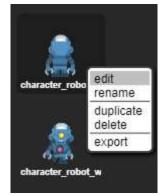

3. Right click to edit/rename/delete/export!

https://snap.berkeley.edu/ and choose Run Snap!

Make A Card

1. Fold the card in half.

2. Put glue on the back.

3. Cut along the dashed line.