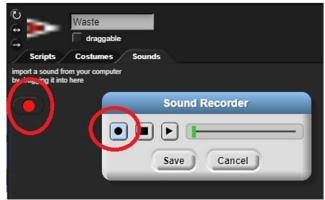

## 12. Make Your Own

1. Make your own sounds and costumes! You will need to have Snap! Get permission to use your webcam and/or microphone × dels Gamifi snap.berkeley.edu wants to Use your camera Allow Block egree: import a picture from another web page or from a file on your computer by dropping it here egree: a file on your computer by dropping it here Save | Cancel | switch to costume camera(2)