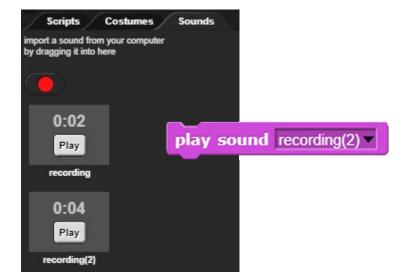

2Images are loaded as camera, camera(2), etc. and sounds are loaded as recording, recording(2), etc.

https://snap.berkeley.edu/ and choose Run Snap!

Make A Card

1. Fold the card in half.

2. Put glue on the back. 3. Cut along the dashed line.